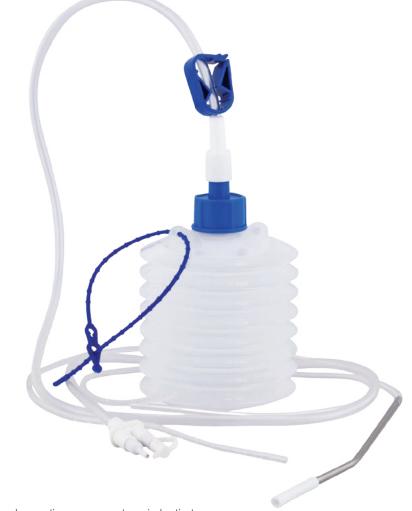

## **Steri-Vac Set**

Closed Wound Suction Unit SMD 1003

Tertutup Luka Suction Satuan
Unidad De Aspiración Herida Cerrada

- Fechado Unidade de sucção da ferida
- Fermé Unité d'aspiration des plaies

- Used for closed wound drainage under negative pressure post-surgical patients
- Made from non-toxic, non-irritant PVC
- Radio opaque drainage catheters have multi-perforation for efficient drainage
- Option to clinicians to use one or two catheters simultaneously
- Set contains Easy to use flexible bottle chamber with hanger, connecting tube with matching size connectors, needle with perforated catheter, one extra separate perforated catheter

## Packing

- Sterile, individually packed in peelable pouch pack.
- Box of 1; Master Carton of 20.

| 7 |     |  |
|---|-----|--|
|   | < 1 |  |

Gross: 7.2kg (14 FG) 670 x 300 x 480mm

|             |      |       |       |       |        |     | CAPACITY |
|-------------|------|-------|-------|-------|--------|-----|----------|
|             | 50ml |       |       |       |        |     |          |
| FG          | 8    | 10    | 12    | 14    | 16     | 18  | 500 ml   |
| Colour Code | Blue | Black | White | Green | Orange | Red | 800 ml   |